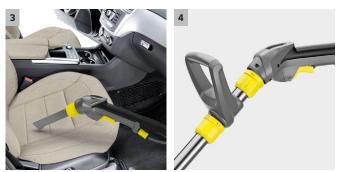

#### 3 Diverse use

Various accessories for diverse applications (e.g. crevice nozzle for cleaning car seats and upholstery).

4 Ergonomic second handle

- Ergonomic handle and lightweight design for ease of operation.
- Height-adjustable handle.