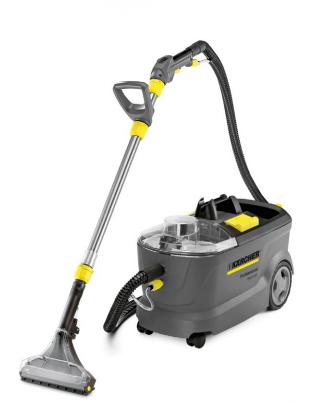

# Puzzi 10/1

Puzzi 10/1 with floor nozzle/upholstery nozzle for cleaning carpets and upholstery using spray extraction. Ideal for smaller areas. With integrated cable hook and holder for handle with trigger/suction pipe.

1 Optimal suitability for daily use

Tool-free adjustment of the grip; Accessory/cable fastenings; quick change from floor to upholstery nozzle.

#### 2 Removable dirty water tank

The dirty water tank is easy to remove and can also be used for filling the fresh water tank.

#### 3 Diverse use

Various accessories for diverse applications (e.g. crevice nozzle for cleaning car seats and upholstery).

4 Ergonomic second handle

- Ergonomic handle and lightweight design for ease of operation.
- Height-adjustable handle.