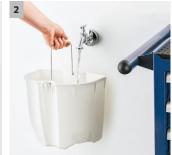

#### 2 Removable dirty water tank

The dirty water tank is easy to remove and can also be used for filling the fresh water tank.