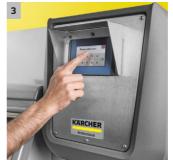

## **CB 3** 1.534-003.2

|                 |   | Order no.   |  |  | Price | Description                                                                                                                                                                                        |  |
|-----------------|---|-------------|--|--|-------|----------------------------------------------------------------------------------------------------------------------------------------------------------------------------------------------------|--|
| Payment systems |   |             |  |  |       |                                                                                                                                                                                                    |  |
| CR 214          | 1 | 2.643-856.0 |  |  |       | Innovative start and operating system CR 214 for gantry car washes. The code-based terminal offers customers and operators enhanced operating comfort, service functions and controlled processes. |  |