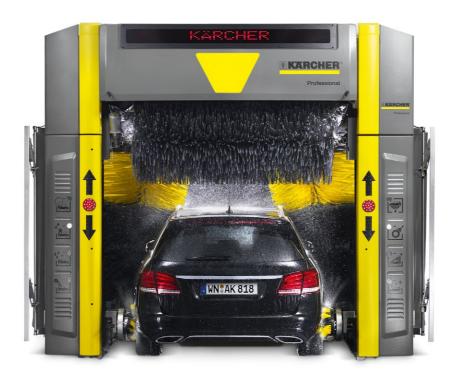

### **CB 3**

A car wash really can be both flexible and fast. A car wash really can be both fast and economical. And a car wash really can be both economical and versatile. The CB 3 unites these three qualities into one gantry car wash which can meet all requirements.