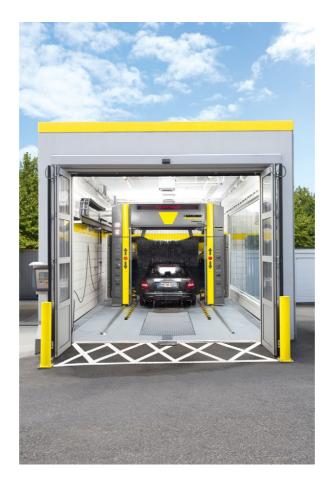

### **CB 3**

A car wash really can be both flexible and fast. A car wash really can be both fast and economical. And a car wash really can be both economical and versatile. The CB 3 unites these three qualities into one gantry car wash which can meet all requirements.