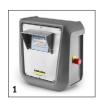

## **CB 3** 1.534-003.2

|                 |   | Order no.   |  |  | Price | Description                                                                                                                                                                                        |  |
|-----------------|---|-------------|--|--|-------|----------------------------------------------------------------------------------------------------------------------------------------------------------------------------------------------------|--|
| Payment systems |   |             |  |  |       |                                                                                                                                                                                                    |  |
| CR 214          | 1 | 2.643-856.0 |  |  |       | Innovative start and operating system CR 214 for gantry car washes. The code-based terminal offers customers and operators enhanced operating comfort, service functions and controlled processes. |  |