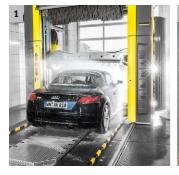

#### 3 Express wash for higher vehicle throughput

- A high vehicle throughput is possible thanks to the quick wash program.
- Very low or no waiting times increase customer satisfaction.